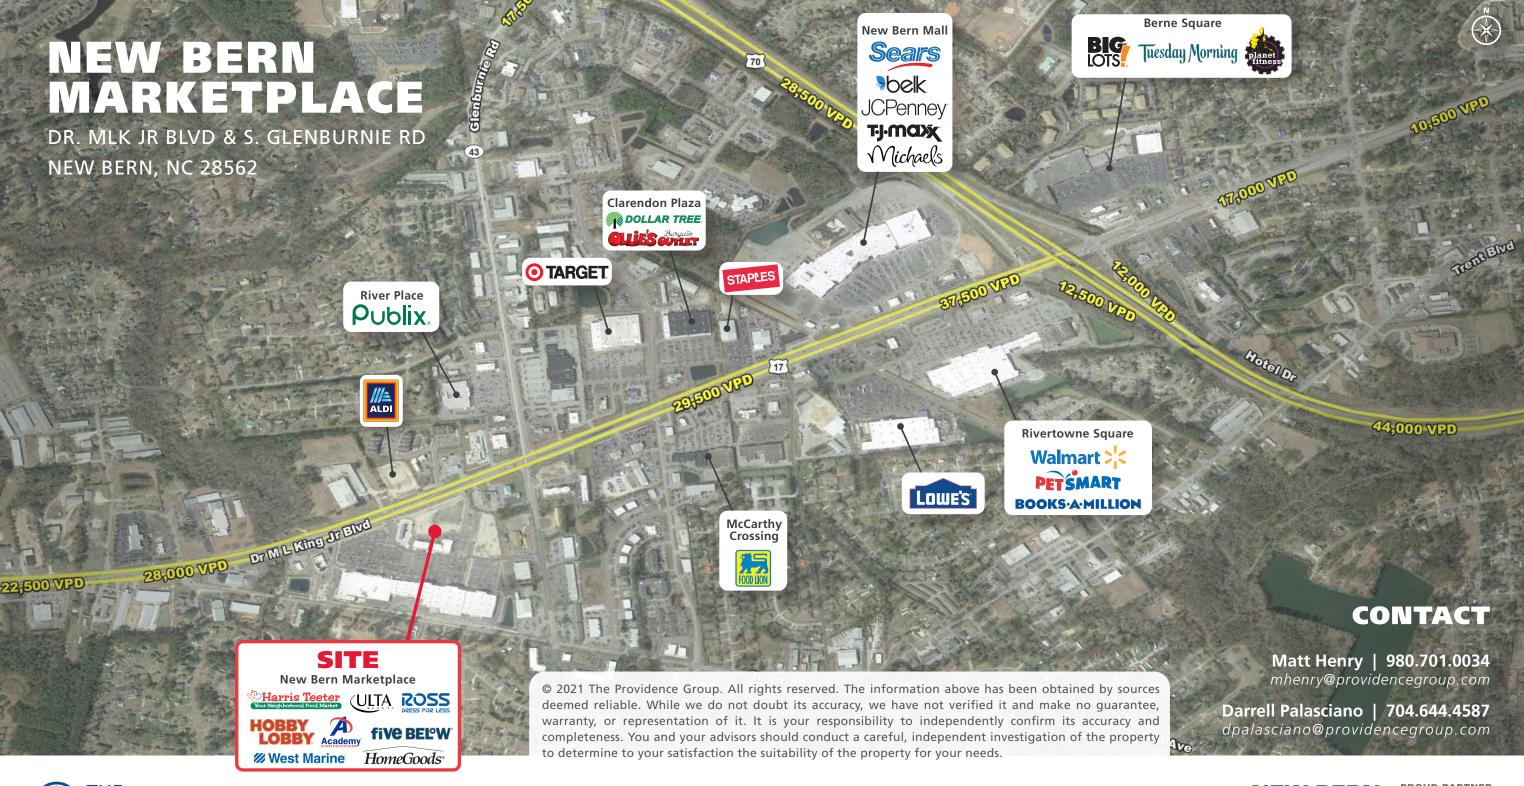

#### **PROPERTY HIGHLIGHTS**

- Anchored by Harris Teeter, Academy Sports, Hobby Lobby, Homegoods, Ulta and Ross Dress For Less
- Excellent visibility and signalized access along Dr. Martin Luther King Blvd (BUS 17)
- Major area retailers include: Target, Walmart, Lowes Home Improvement, TJ Maxx, Michaels, Belk, JCPenny, and Food Lion
- Space available between 1,675 and 8,137 SF
- Traffic Counts: Dr MLK Jr Blvd 26,000 VPD; S Glenburnie Rd 6,200 VPD

#### CONTACT

Darrell Palasciano | 704.644.4587 | Matt Henry | 980.701.0034 | mhenry@providencegroup.com

| <b>DEMOGRAPHICS (2021)</b> | 3 MILE   | 5 MILE   | 7 MILE   |
|----------------------------|----------|----------|----------|
| POPULATION                 | 27,436   | 41,780   | 48,829   |
| AVERAGE HH INCOME          | \$83,343 | \$84,292 | \$83,947 |
| DAYTIME EMPLOYMENT         | 16,010   | 22,803   | 24,255   |