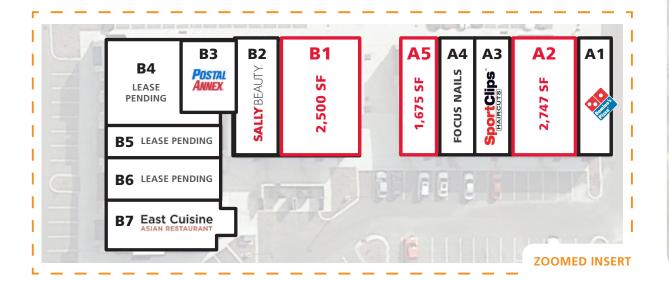

## **NEW BERN MARKETPLACE**

DR. MLK JR BLVD & S. GLENBURNIE RD | NEW BERN, NC 28562

| Suite     | Tenant              | <b>Square Feet</b> |
|-----------|---------------------|--------------------|
| Α         | HARRIS TEETER       | 103,721 SF         |
| В         | ULTA                | 10,000 SF          |
| C         | FIVE BELOW          | 8,204 SF           |
| D         | WEST MARINE         | 9,000 SF           |
| Е         | ROSS DRESS FOR LESS | 22,000 SF          |
| F         | ACADEMY SPORTS      | 63,033 SF          |
| G         | HOBBY LOBBY         | 55,000 SF          |
| Н         | WINGSTOP            | 1,800 SF           |
| 1         | AVAILABLE           | 8,137 SF           |
| M         | HOMEGOODS           | 22,023 SF          |
| N         | RACK ROOM SHOES     | 6,140 SF           |
| A1        | DOMINOS PIZZA       | 1,340 SF           |
| <b>A2</b> | AVAILABLE           | 2,747 SF           |
| A3        | SPORT CLIPS         | 1,340 SF           |

| Suite     | Tenant             | Square Feet |
|-----------|--------------------|-------------|
| A4        | FOCUS NAILS        | 1,273 SF    |
| <b>A5</b> | AVAILABLE          | 1,675 SF    |
| B1        | AVAILABLE          | 2,500 SF    |
| B2        | SALLY BEAUTY       | 2,224 SF    |
| В3        | POSTAL ANNEX       | 1,118 SF    |
| B4        | LEASE PENDING      | 2,500 SF    |
| B5        | LEASE PENDING      | 1,768 SF    |
| В6        | LEASE PENDING      | 1,768 SF    |
| В7        | EAST CUISINE ASIAN | 1,996 SF    |
| OP-1      | UNDER CONTRACT     | 1.47 AC     |
| OP-2      | AVAILABLE          | 1.23 AC     |