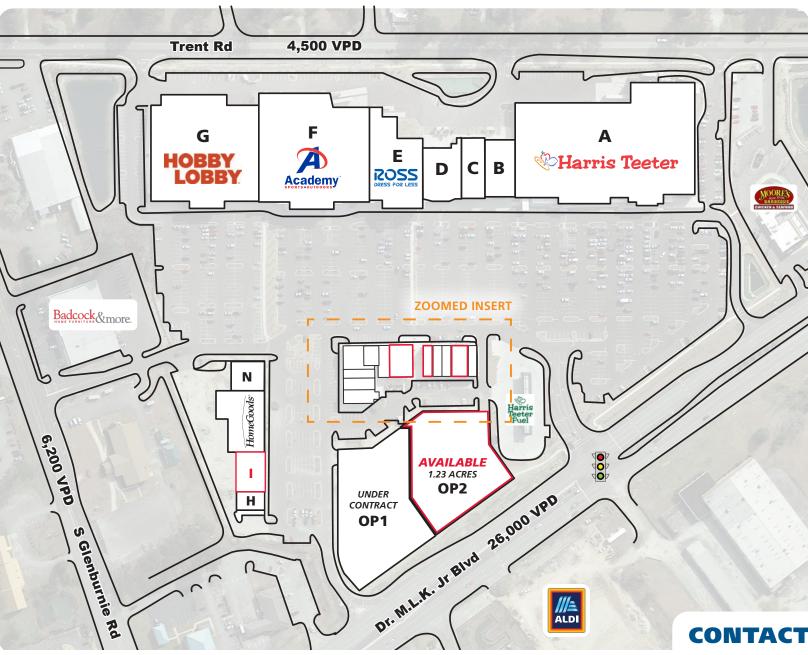

## **NEW BERN MARKETPLACE**

DR. MLK JR BLVD & S. GLENBURNIE RD | NEW BERN, NC 28562

| Suite     | Tenant              | <b>Square Feet</b> |
|-----------|---------------------|--------------------|
| Α         | HARRIS TEETER       | 103,721 SF         |
| В         | ULTA                | 10,000 SF          |
| C         | FIVE BELOW          | 8,204 SF           |
| D         | WEST MARINE         | 9,000 SF           |
| Е         | ROSS DRESS FOR LESS | 22,000 SF          |
| F         | ACADEMY SPORTS      | 63,033 SF          |
| G         | HOBBY LOBBY         | 55,000 SF          |
| Н         | WINGSTOP            | 1,800 SF           |
| 1         | AVAILABLE           | 8,137 SF           |
| M         | HOMEGOODS           | 22,023 SF          |
| N         | RACK ROOM SHOES     | 6,140 SF           |
| A1        | DOMINOS PIZZA       | 1,340 SF           |
| <b>A2</b> | AVAILABLE           | 2,747 SF           |
| A3        | SPORT CLIPS         | 1,340 SF           |

| Suite     | Tenant             | Square Feet |
|-----------|--------------------|-------------|
| A4        | FOCUS NAILS        | 1,273 SF    |
| <b>A5</b> | AVAILABLE          | 1,675 SF    |
| B1        | AVAILABLE          | 2,500 SF    |
| B2        | SALLY BEAUTY       | 2,224 SF    |
| В3        | POSTAL ANNEX       | 1,118 SF    |
| B4        | LEASE PENDING      | 2,500 SF    |
| B5        | LEASE PENDING      | 1,768 SF    |
| В6        | LEASE PENDING      | 1,768 SF    |
| В7        | EAST CUISINE ASIAN | 1,996 SF    |
| OP-1      | UNDER CONTRACT     | 1.47 AC     |
| OP-2      | AVAILABLE          | 1.23 AC     |

© 2021 The Providence Group. All rights reserved. The information above has been obtained by sources deemed reliable. While we do not doubt its accuracy, we have not verified it and make no guarantee, warranty, or representation of it. It is your responsibility to independently confirm its accuracy and completeness. You and your advisors should conduct a careful, independent investigation of the property to determine to your satisfaction the suitability of the property for your needs.