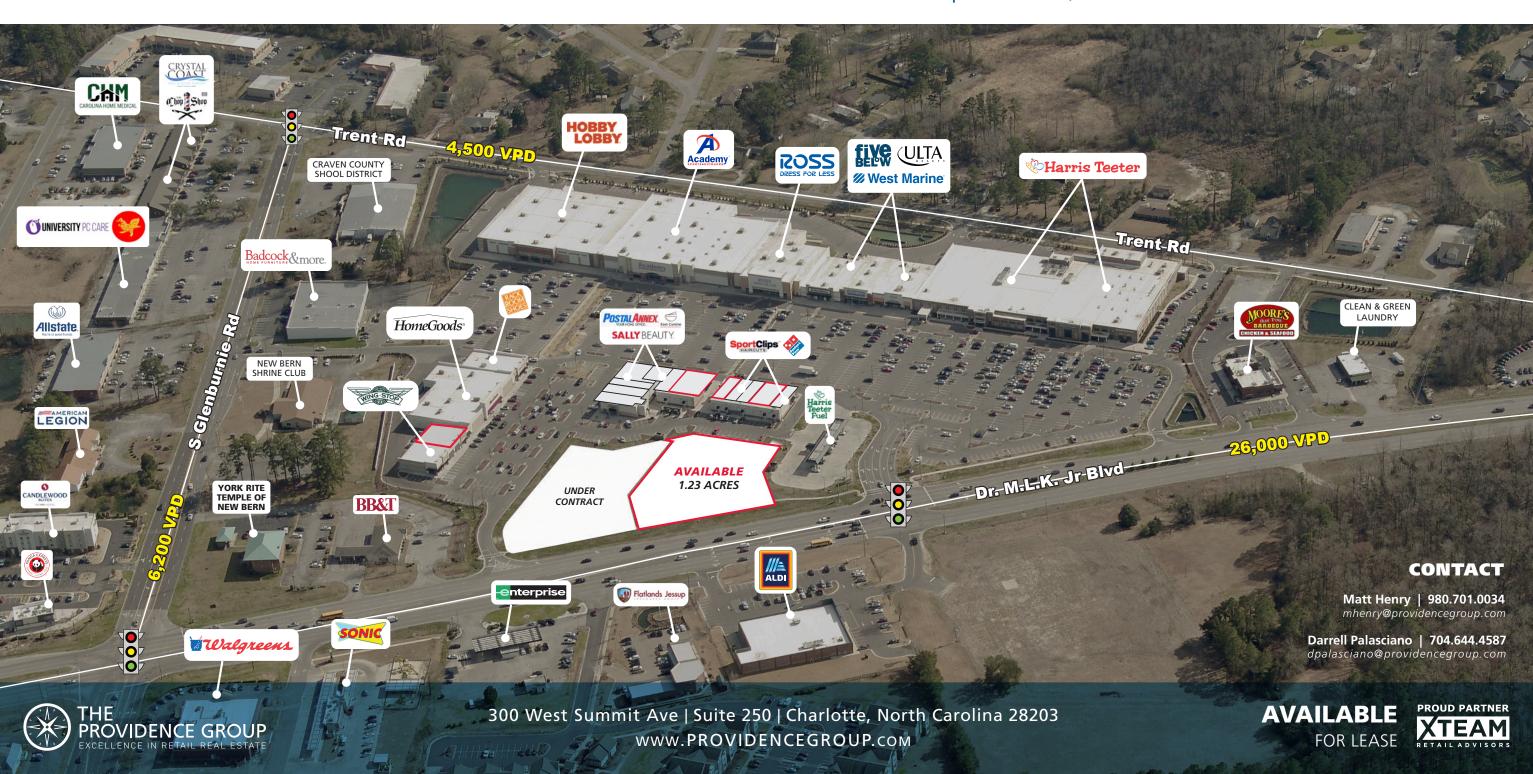

#### **LEASE / INFORMATION OVERVIEW**

NEW 300,000+ SF COMMUNITY CENTER LOCATED IN THE HEART OF NEW BERN'S RETAIL CORRIDOR.

#### **PROPERTY HIGHLIGHTS**

- Anchored by Harris Teeter, Academy Sports, Hobby Lobby, Homegoods, Ulta and Ross Dress For Less
- Excellent visibility and signalized access along Dr. Martin Luther King Blvd (BUS 17)
- Major area retailers include: Target, Walmart, Lowes Home Improvement, TJ Maxx, Michaels, Belk, JCPenny, and Food Lion
- Space available between 1,675 and 8,137 SF
- Traffic Counts: Dr MLK Jr Blvd 26,000 VPD; S Glenburnie Rd 6,200 VPD

#### CONTACT

Darrell Palasciano | 704.644.4587 | Matt Henry | 980.701.0034 | mhenry@providencegroup.com

| <b>DEMOGRAPHICS (2021)</b> | 3 MILE   | 5 MILE   | 7 MILE   |
|----------------------------|----------|----------|----------|
| POPULATION                 | 27,436   | 41,780   | 48,829   |
| AVERAGE HH INCOME          | \$83,343 | \$84,292 | \$83,947 |
| DAYTIME EMPLOYMENT         | 16,010   | 22,803   | 24,255   |